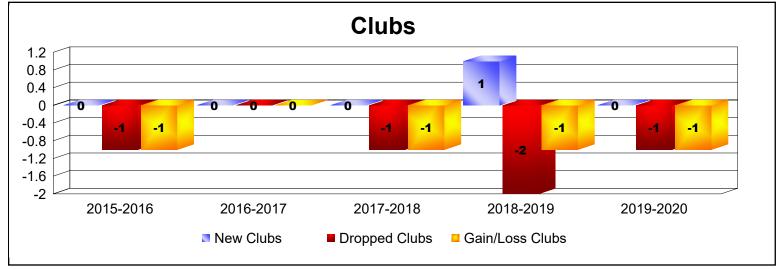

District 103CS As of June 2020 Cumulative

| Year      | New<br>Clubs | Dropped<br>Clubs | Gain/<br>Loss<br>Clubs | New<br>Members | Charter<br>Members | Reinstate<br>Members | Transfer<br>Members | Total<br>Member<br>Added | Total<br>Members<br>Dropped | Gain/<br>Loss<br>Members |
|-----------|--------------|------------------|------------------------|----------------|--------------------|----------------------|---------------------|--------------------------|-----------------------------|--------------------------|
| 2015-2016 | 0            | -1               | -1                     | 169            | 0                  | 6                    | 18                  | 193                      | -190                        | 3                        |
| 2016-2017 | 0            | 0                | 0                      | 150            | 0                  | 11                   | 17                  | 178                      | -242                        | -64                      |
| 2017-2018 | 0            | -1               | -1                     | 114            | 0                  | 6                    | 30                  | 150                      | -265                        | -115                     |
| 2018-2019 | 1            | -2               | -1                     | 123            | 20                 | 9                    | 37                  | 189                      | -265                        | -76                      |
| 2019-2020 | 0            | -1               | -1                     | 91             | 1                  | 4                    | 19                  | 115                      | -190                        | -75                      |
| Average   | 0            | -1               | -1                     | 129            | 4                  | 7                    | 24                  | 165                      | -230                        | -65                      |