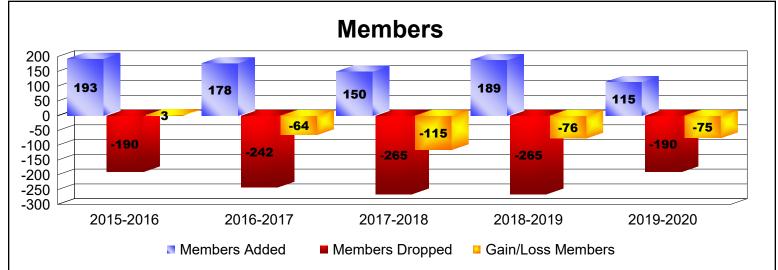

District 103CS As of June 2020 Cumulative

| Year      | New<br>Clubs | Dropped<br>Clubs | Gain/<br>Loss<br>Clubs | New<br>Members | Charter<br>Members | Reinstate<br>Members | Transfer<br>Members | Total<br>Member<br>Added | Total<br>Members<br>Dropped | Gain/<br>Loss<br>Members |
|-----------|--------------|------------------|------------------------|----------------|--------------------|----------------------|---------------------|--------------------------|-----------------------------|--------------------------|
| 2015-2016 | 0            | -1               | -1                     | 169            | 0                  | 6                    | 18                  | 193                      | -190                        | 3                        |
| 2016-2017 | 0            | 0                | 0                      | 150            | 0                  | 11                   | 17                  | 178                      | -242                        | -64                      |
| 2017-2018 | 0            | -1               | -1                     | 114            | 0                  | 6                    | 30                  | 150                      | -265                        | -115                     |
| 2018-2019 | 1            | -2               | -1                     | 123            | 20                 | 9                    | 37                  | 189                      | -265                        | -76                      |
| 2019-2020 | 0            | -1               | -1                     | 91             | 1                  | 4                    | 19                  | 115                      | -190                        | -75                      |
| Average   | 0            | -1               | -1                     | 129            | 4                  | 7                    | 24                  | 165                      | -230                        | -65                      |